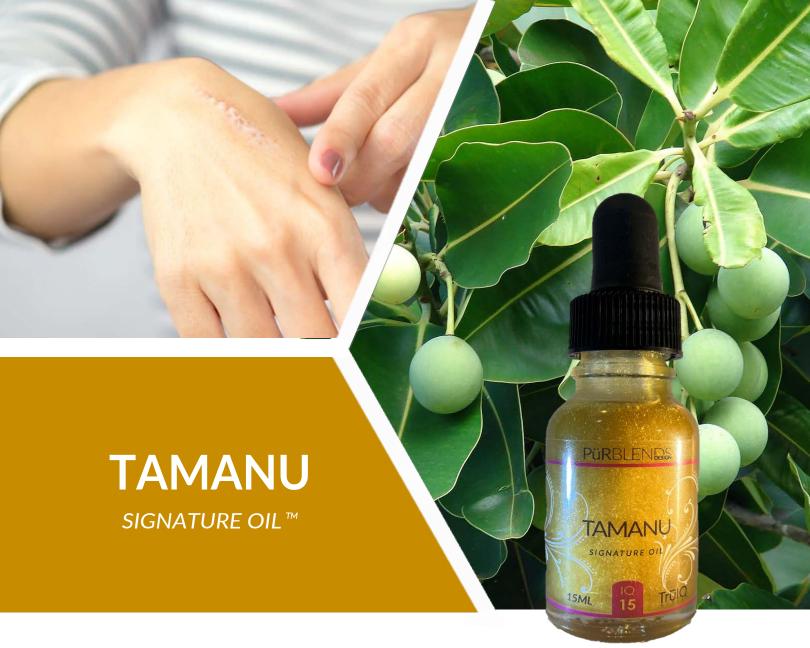

## **Target Acute Skin Issues Naturally**

Grown in exotic tropical environments, Tamanu Oil is renowned for its rapid natural healing capabilities. Whether used as a carrier oil or directly on affected areas, results will be rapid and lasting.

## **TOPICAL USE ONLY**

- Heal Wounds
- Fight Scars
- Soothe Eczema
- Psoriasis & Dryness
- Dermatitis
- Shake well before use at room temperature. Place a few drops onto affected area and gently
  massage into skin. Allow to absorb. Cover with bandage as needed.